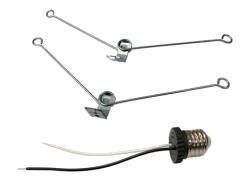

#### Installation Instructions

- 1. Turn off supply power.
- 2. Remove existing light and trim from can.
- 3. Attach spring clips to downlight.
- Note: spring clips mounting position is different for 5" and 6" cans. 4.Connect light wiring to E26/E27 adapter and connect ground wire.
- 5. Screw adapter into socket.
- 6.Squeeze spring clips together and push light into can making sure it is securely held in place.