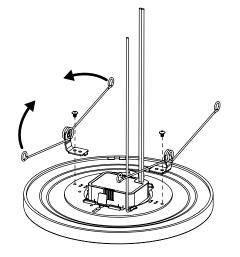

#### Installation Instructions

- 1. Turn off supply power.
- 2. Remove existing light and trim from can.
- 3. Attach spring clips to downlight.
- Note: spring clips mounting position is different for 5" and 6" cans. 4.Connect light wiring to E26/E27 adapter and connect ground wire.
- 5. Screw adapter into socket.
- 6.Squeeze spring clips together and push light into can making sure it is securely held in place.