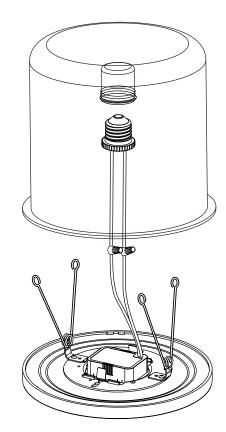

#### Installation Instructions

- 1. Turn off supply power.
- 2. Remove existing light and trim from can.
- 3. Attach spring clips to downlight.
- Note: spring clips mounting position is different for 5" and 6" cans. 4.Connect light wiring to E26/E27 adapter and connect ground wire.
- 5. Screw adapter into socket.
- 6.Squeeze spring clips together and push light into can making sure it is securely held in place.