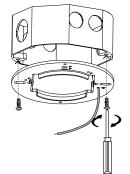

#### Installation Instructions

- 1. Turn off supply power.
- 2. Attach mounting bracket into junction box.
- 3. Connect all wiring.
- 4.Push light on to mounting bracket until it locks, securing in place.

#### **Trim Ring Installation**

Place the trim ring over the light, then fold the tabs around the back of the light to hold the trim ring in place.