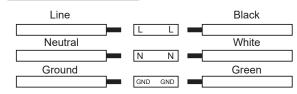

#### Wiring Diagram

#### Installation Instructions

- 1. Turn off supply power.
- 2. Attach mounting bracket into junction box.
- 3. Connect all wiring.
- 4.Push light on to mounting bracket until it locks, securing in place.