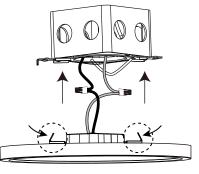

#### Wiring Diagram

#### Installation Instructions

- 1. Turn off supply power.
- 2. Attach mounting bracket into junction box.
- 3. Connect all wiring.
- 4.Push light on to mounting bracket until it locks, securing in place.