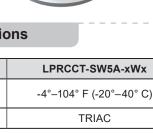

uitable for Type non-IC.
- Use only in open luminaires.
- This device is not intended for use with emergency exit.
- This fixture is dimmable. Dimming range is 10%–100%. Please refer to below compatible dimmer list.
  - -LEVITON: 6672, RNL06, IPL06, DSL06, 6674, VPI06-1LZ -LUTRON: GT-600P, DVCL-153P, TGCL-153PH-LA, MSCL-OP153M, SLV-600P-AL, PD-6WCL, DV-600PR-WH, MACL-153M/MA-R, SCL-153PH-WH, CTCL-153PDH-WH, TG-600PR-WH, S-600PR-WH

WARNING: RISK OF FIRE OR ELECTRIC SHOCK DISCONNECT MAIN POWER AT FUSE OR CIRCUIT BREAKER BEFORE INSTALLING OR SERVICES THE FIXTURE

#### Wiring Diagram



#### Installation Instructions

- 1. Turn off supply power.
- 2. Attach mounting bracket into junction box.
- 3. Connect all wiring.
- 4.Push light on to mounting bracket until it locks, securing in place.





#### **Trim Ring Installation**

Place the trim ring over the light, then fold the tabs around the back of the light to hold the trim ring in place.



#### **CCT Selection**









## **User Manual**

#### LPRCCT-SW5A-10W5 LPRCCT-SW5A-15W7



### Specifications

Model

Operating

Temperature

Dimming