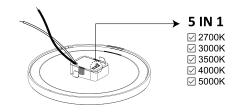

efer to below compatible dimmer list.
  - -LEVITON: 6672, RNL06, IPL06, DSL06, 6674, VPI06-1LZ -LUTRON: GT-600P, DVCL-153P, TGCL-153PH-LA, MSCL-OP153M, SLV-600P-AL, PD-6WCL, DV-600PR-WH, MACL-153M/MA-R, SCL-153PH-WH, CTCL-153PDH-WH, TG-600PR-WH, S-600PR-WH

WARNING: RISK OF FIRE OR ELECTRIC SHOCK DISCONNECT MAIN POWER AT FUSE OR CIRCUIT BREAKER BEFORE INSTALLING OR SERVICES THE FIXTURE

#### Wiring Diagram



#### Installation Instructions

- 1. Turn off supply power.
- 2. Attach mounting bracket into junction box.
- 3. Connect all wiring.
- 4.Push light on to mounting bracket until it locks, securing in place.





#### **Trim Ring Installation**

Place the trim ring over the light, then fold the tabs around the back of the light to hold the trim ring in place.



#### **CCT Selection**









## **User Manual**

#### LPRCCT-SW5A-10W5 LPRCCT-SW5A-15W7



### Specifications

Model

Operating

Temperature

Dimming