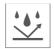

#### **TECHNICAL DRAWING**

### **TECHNICAL SPECIFICATIONS**

| Material | PP           |
|----------|--------------|
| Color    | gray         |
| Shape    | semicircular |
| Height   | 0.71"        |

| Width                                 | 0.63" |
|---------------------------------------|-------|
| Corrosion resistance                  | yes   |
| Corrosion resistance at high salinity | yes   |
| Hole                                  | yes   |