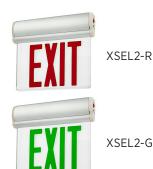

# Available Models<sup>1</sup>

- ☐ XSEL2-G
- ☐ XSEL2-R

#### **Part Number Breakdown**

Example: XSEL2-G

| Series                         | LED Color        |  |
|--------------------------------|------------------|--|
| XSEL2<br>[Exit Sign, Edge Lit] | <b>G</b> [Green] |  |
|                                | <b>R</b> [Red]   |  |