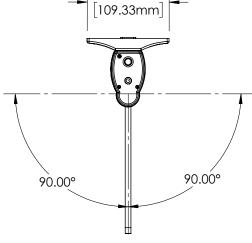

|
| Battery Type       |         | Ni-MH          |         |
| Emergency Duration |         | ≥90 minutes    |         |
| Recharge Time      |         | 24 hours       |         |
| Surge Protection   |         | 2 kV           |         |
| Environmental      |         | Suitable for   |         |
| Rating             |         | damp locations |         |
| Ambient Operating  |         | 32-104° F      |         |
| Temperature        |         | (0°-40° C)     |         |
| Rated Life (L70)   |         | 30,000 hours   |         |



<sup>1</sup>Contact customer service if interested in options other than those listed. <sup>2</sup>Limited two (2) year warranty on battery



# **XSEL2 Series**

Edge Lit LED Exit Sign Light Specifications

# **Dimensional Drawings**

# XSEL2-x