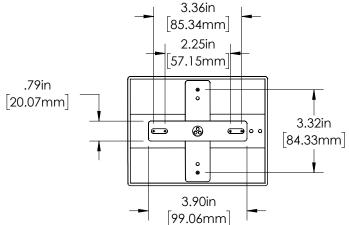

mA    |
| Battery Type       |         | Ni-MH          |         |
| Emergency Duration |         | ≥90 minutes    |         |
| Recharge Time      |         | 24 hours       |         |
| Surge Protection   |         | 2 kV           |         |
| Environmental      |         | Suitable for   |         |
| Rating             |         | damp locations |         |
| Ambient Operating  |         | 32-104° F      |         |
| Temperature        |         | (0°-40° C)     |         |
| Rated Life (L70)   |         | 30,000 hours   |         |



<sup>1</sup>Contact customer service if interested in options other than those listed. <sup>2</sup>Limited two (2) year warranty on battery



# **XSEL2 Series**

Edge Lit LED Exit Sign Light Specifications

# **Dimensional Drawings**

# XSEL2-x