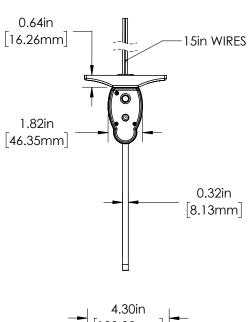

|
| Battery Type       |         | Ni-MH          |         |
| Emergency Duration |         | ≥90 minutes    |         |
| Recharge Time      |         | 24 hours       |         |
| Surge Protection   |         | 2 kV           |         |
| Environmental      |         | Suitable for   |         |
| Rating             |         | damp locations |         |
| Ambient Operating  |         | 32-104° F      |         |
| Temperature        |         | (0°-40° C)     |         |
| Rated Life (L70)   |         | 30,000 hours   |         |



<sup>1</sup>Contact customer service if interested in options other than those listed. <sup>2</sup>Limited two (2) year warranty on battery



# **XSEL2 Series**

Edge Lit LED Exit Sign Light Specifications

# **Dimensional Drawings**

# XSEL2-x