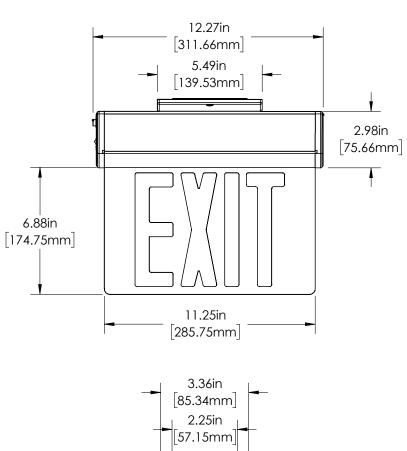

9 mA    |
| Battery Type       |         | Ni-MH          |         |
| Emergency Duration |         | ≥90 minutes    |         |
| Recharge Time      |         | 24 hours       |         |
| Surge Protection   |         | 2 kV           |         |
| Environmental      |         | Suitable for   |         |
| Rating             |         | damp locations |         |
| Ambient Operating  |         | 32-104° F      |         |
| Temperature        |         | (0°-40° C)     |         |
| Rated Life (L70)   |         | 30,000 hours   |         |



<sup>1</sup>Contact customer service if interested in options other than those listed. <sup>2</sup>Limited two (2) year warranty on battery



# **XSEL2 Series**

Edge Lit LED Exit Sign Light Specifications

# **Dimensional Drawings**

# XSEL2-x